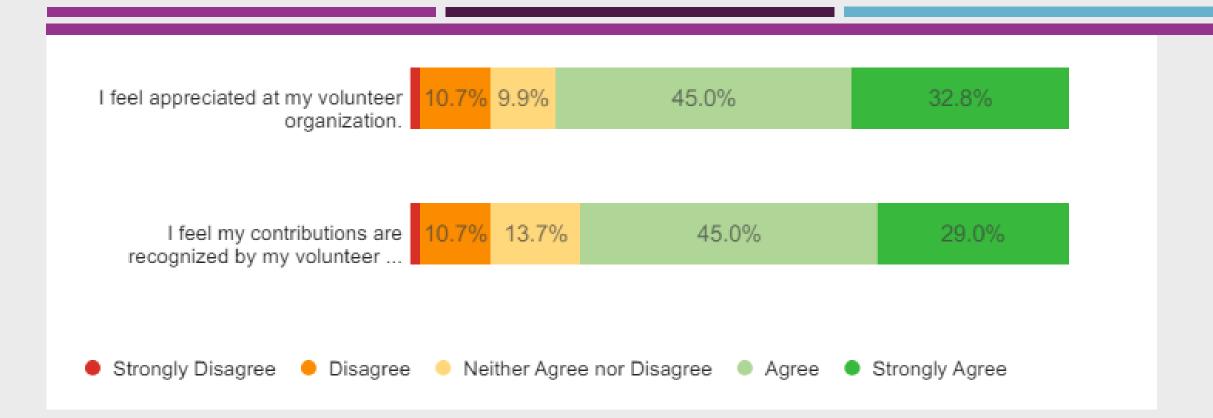

overy, Sept. 21
  - Twin Cities VegFest, Sept. 22

## ADOPTABLE FOSTER CAT MILTON ALLEGRO, 8YO MALE

- Incredibly sweet boy
- making biscuits, chasing toys, & snuggling
- Excellent bird monitor
- Very welcoming
- Loves meeting new people
- Affectionate
- Food-motivated
  - Great for clicker training!







#### FELINE RESCUE VOLUNTEER SURVEY

JULIE MORGAN

#### ABOUT THE SURVEY



Conducted by George Mason University in April



Purpose: evaluate the effectiveness of Feline Rescue



157 respondents - 39% response rate (Average is 10-20%)

The scale for all items were from I (Strongly Disagree) to 5 (Strongly Agree)



#### WHAT WAS IN THE SURVEY

Measured effectiveness in 4 areas:

- The organization
- Volunteer work
- Relationships
- Volunteer program



#### ORGANIZATIONAL COMMITMENT



#### RECOGNITION



#### SATISFACTION WITH COMMUNICATION



#### SATISFACTION WITH VOLUNTEER WORK



#### SATISFACTION WITH VOLUNTEER CONTRIBUTIONS



#### ORGANIZATIONAL CONSTRAINTS

#### STRENGTHS

- Helpful staff | support
- Mission
- Communication
- Resources | training
- Flexibility



## OPPORTUNITIES TO IMPROVE

- Communication
- Lack of resources (# of cats)
- Unfriendly staff
- Disorganized
- Lack of training





#### **NEXT STEPS**

- Continue sharing results & progress in weekly email
- Develop & update training involve volunteers
- Schedule roundtable discussions



### **Q&A WITH KATE**



# Available kitty **Vienna**(& the Board of Directors) say

Thank you for attending!