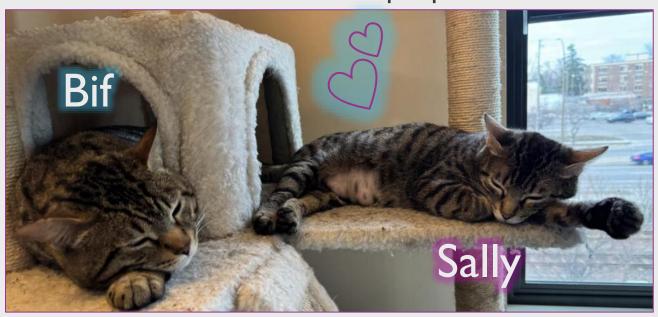

# ADOPTABLE FOSTER CATS – BONDED PAIR SALLY (2YO FEMALE) & BIF (5YO MALE) CHUMLEY

- Bif is an energetic yet gentle giant
- Loves to be where the action is!
- Loves to chill with Sally

- Sally has been a great young mama
- Ready to be the center of attention
- Loves to be with her people and Bif!