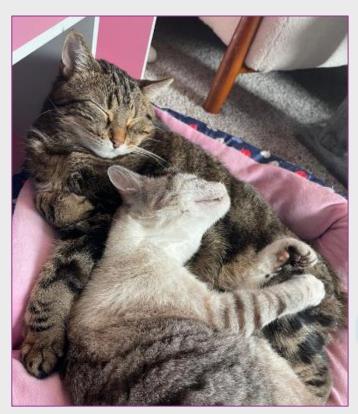

# ADOPTABLE FOSTER CATS TOCCATA & FUGUE, 15YO FEMALES

- Laid-back bonded lap cats that love attention
- Toccata is a velcro kitty she can be picked up like a baby
- Fugue is slower to warm up

16

Fugue