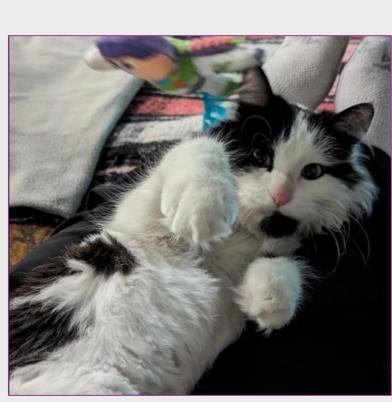

# ADOPTABLE FOSTER CAT FAIRYGODBOSS MISSY, 3YO FEMALE

- Missy getting pets!
- She's shy & timid a wallflower
- Squeaky little meow
- A gentle kitty
- Needs a patient family & quiet home