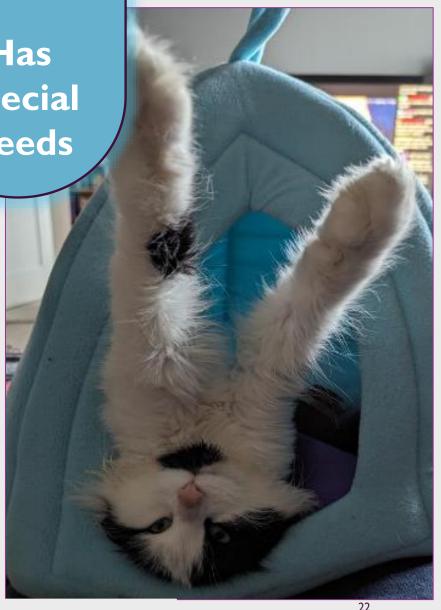

#### ADOPTABLE FOSTER CAT HAPPY BLANCHE, 9YO FEMALE

Has **Special** Needs

- Takes daily medication
- Partly blind
- Unable to jump
- Needs bathing assistance
- Needs time to adjust
- hanging out w/her peeps
- A loving kitty!