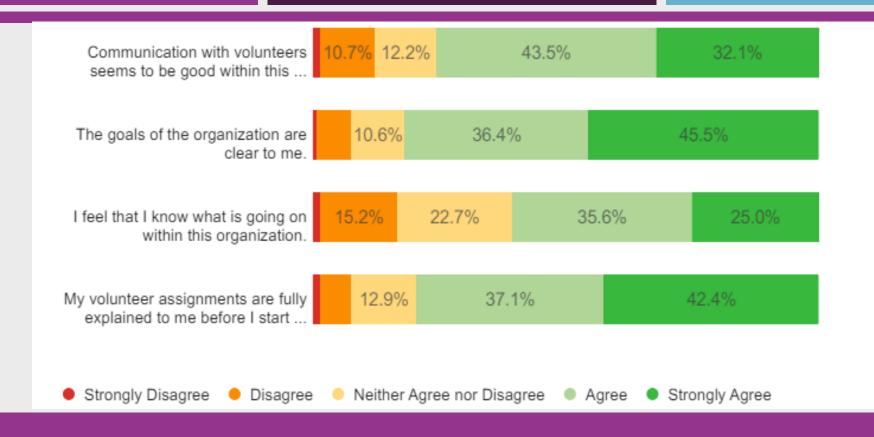

Twin Cities VegFest, Sept. 22

## ADOPTABLE FOSTER CAT MILTON ALLEGRO, 8YO MALE

- Incredibly sweet boy
- making biscuits, chasing toys, & snuggling
- Excellent bird monitor
- Very welcoming
- Loves meeting new people
- Affectionate
- Food-motivated
  - Great for clicker training!







#### FELINE RESCUE VOLUNTEER SURVEY

JULIE MORGAN

#### ABOUT THE SURVEY



Conducted by George Mason University in April



Purpose: evaluate the effectiveness of Feline Rescue



157 respondents - 39% response rate (Average is 10-20%)

The scale for all items were from I (Strongly Disagree) to 5 (Strongly Agree)



#### WHAT WAS IN THE SURVEY

Measured effectiveness in 4 areas:

- The organization
- Volunteer work
- Relationships
- Volunteer program



#### ORGANIZATIONAL COMMITMENT



#### RECOGNITION



#### SATISFACTION WITH COMMUNICATION



#### SATISFACTION WITH VOLUNTEER WORK



#### SATISFACTION WITH VOLUNTEER CONTRIBUTIONS



#### ORGANIZATIONAL CONSTRAINTS

#### STRENGTHS

- Helpful staff | support
- Mission
- Communication
- Resources | training
- Flexibility



## OPPORTUNITIES TO IMPROVE

- Communication
- Lack of resources (# of cats)
- Unfriendly staff
- Disorganized
- Lack of training





#### **NEXT STEPS**

- Continue sharing results & progress in weekly email
- Develop & update training involve volunteers
- Schedule roundtable discussions



### **Q&A WITH KATE**



# Available kitty **Vienna**(& the Board of Directors) say

Thank you for attending!