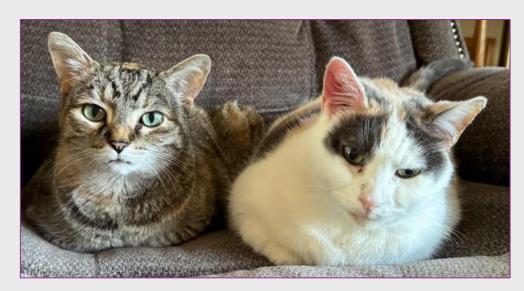

# ADOPTABLE FOSTER CATS TOCCATA & FUGUE, 15YO FEMALES

- Laid-back bonded lap cats that love attention
- Toccata is a velcro kitty she can be picked up like a baby
- Fugue is slower to warm up

16

Fugue