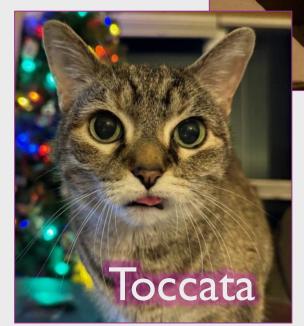

# ADOPTABLE FOSTER CATS TOCCATA & FUGUE, 15YO FEMALES

- Laid-back bonded lap cats that love attention
- Toccata is a velcro kitty she can be picked up like a baby
- Fugue is slower to warm up

16

Fugue