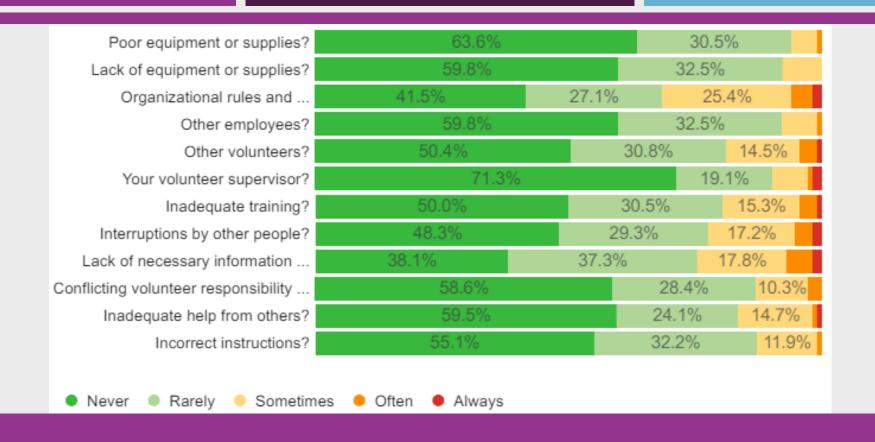

toys, & snuggling
- Excellent bird monitor
- Very welcoming
- Loves meeting new people
- Affectionate
- Food-motivated
  - Great for clicker training!







#### FELINE RESCUE VOLUNTEER SURVEY

JULIE MORGAN

#### ABOUT THE SURVEY



Conducted by George Mason University in April



Purpose: evaluate the effectiveness of Feline Rescue



157 respondents - 39% response rate (Average is 10-20%)

The scale for all items were from I (Strongly Disagree) to 5 (Strongly Agree)



#### WHAT WAS IN THE SURVEY

Measured effectiveness in 4 areas:

- The organization
- Volunteer work
- Relationships
- Volunteer program



#### ORGANIZATIONAL COMMITMENT



#### RECOGNITION



#### SATISFACTION WITH COMMUNICATION



#### SATISFACTION WITH VOLUNTEER WORK



#### SATISFACTION WITH VOLUNTEER CONTRIBUTIONS



#### ORGANIZATIONAL CONSTRAINTS

#### STRENGTHS

- Helpful staff | support
- Mission
- Communication
- Resources | training
- Flexibility



## OPPORTUNITIES TO IMPROVE

- Communication
- Lack of resources (# of cats)
- Unfriendly staff
- Disorganized
- Lack of training





#### **NEXT STEPS**

- Continue sharing results & progress in weekly email
- Develop & update training involve volunteers
- Schedule roundtable discussions



### **Q&A WITH KATE**



# Available kitty **Vienna**(& the Board of Directors) say

Thank you for attending!