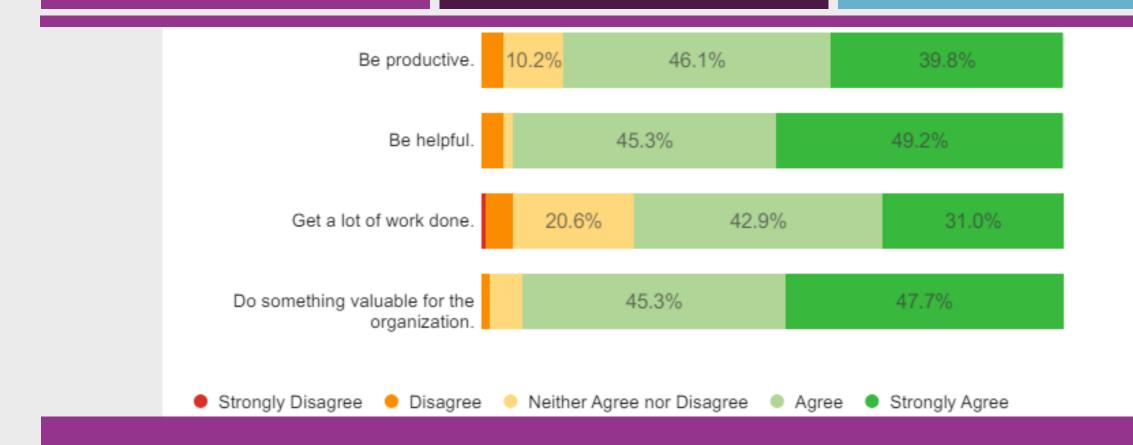

- Incredibly sweet boy
- making biscuits, chasing toys, & snuggling
- Excellent bird monitor
- Very welcoming
- Loves meeting new people
- Affectionate
- Food-motivated
  - Great for clicker training!







#### FELINE RESCUE VOLUNTEER SURVEY

JULIE MORGAN

#### ABOUT THE SURVEY



Conducted by George Mason University in April



Purpose: evaluate the effectiveness of Feline Rescue



157 respondents - 39% response rate (Average is 10-20%)

The scale for all items were from I (Strongly Disagree) to 5 (Strongly Agree)



#### WHAT WAS IN THE SURVEY

Measured effectiveness in 4 areas:

- The organization
- Volunteer work
- Relationships
- Volunteer program



#### ORGANIZATIONAL COMMITMENT



#### RECOGNITION



#### SATISFACTION WITH COMMUNICATION



#### SATISFACTION WITH VOLUNTEER WORK



#### SATISFACTION WITH VOLUNTEER CONTRIBUTIONS



#### ORGANIZATIONAL CONSTRAINTS

#### STRENGTHS

- Helpful staff | support
- Mission
- Communication
- Resources | training
- Flexibility



## OPPORTUNITIES TO IMPROVE

- Communication
- Lack of resources (# of cats)
- Unfriendly staff
- Disorganized
- Lack of training





#### **NEXT STEPS**

- Continue sharing results & progress in weekly email
- Develop & update training involve volunteers
- Schedule roundtable discussions



### **Q&A WITH KATE**



# Available kitty **Vienna**(& the Board of Directors) say

Thank you for attending!