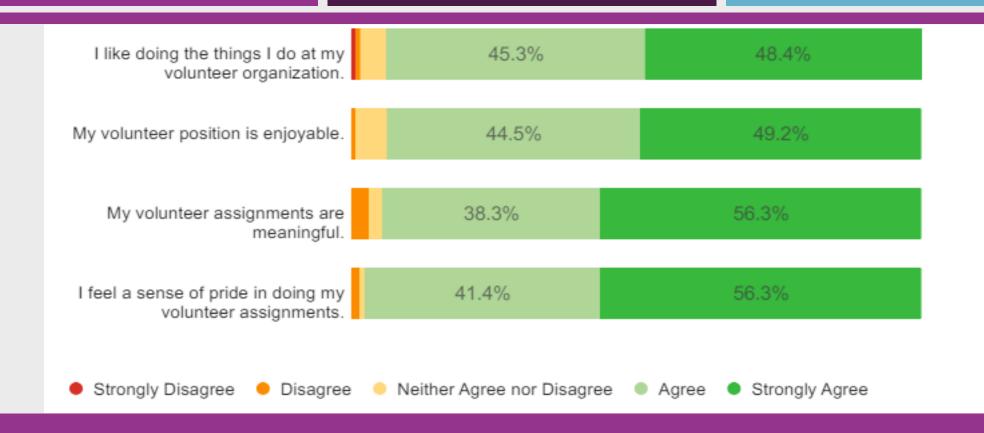

BLE FOSTER CAT MILTON ALLEGRO, 8YO MALE

- Incredibly sweet boy
- making biscuits, chasing toys, & snuggling
- Excellent bird monitor
- Very welcoming
- Loves meeting new people
- Affectionate
- Food-motivated
  - Great for clicker training!







#### FELINE RESCUE VOLUNTEER SURVEY

JULIE MORGAN

#### ABOUT THE SURVEY



Conducted by George Mason University in April



Purpose: evaluate the effectiveness of Feline Rescue



157 respondents - 39% response rate (Average is 10-20%)

The scale for all items were from I (Strongly Disagree) to 5 (Strongly Agree)



#### WHAT WAS IN THE SURVEY

Measured effectiveness in 4 areas:

- The organization
- Volunteer work
- Relationships
- Volunteer program



#### ORGANIZATIONAL COMMITMENT



#### RECOGNITION



#### SATISFACTION WITH COMMUNICATION



#### SATISFACTION WITH VOLUNTEER WORK



#### SATISFACTION WITH VOLUNTEER CONTRIBUTIONS



#### ORGANIZATIONAL CONSTRAINTS

#### STRENGTHS

- Helpful staff | support
- Mission
- Communication
- Resources | training
- Flexibility



## OPPORTUNITIES TO IMPROVE

- Communication
- Lack of resources (# of cats)
- Unfriendly staff
- Disorganized
- Lack of training





#### **NEXT STEPS**

- Continue sharing results & progress in weekly email
- Develop & update training involve volunteers
- Schedule roundtable discussions



### **Q&A WITH KATE**



# Available kitty **Vienna**(& the Board of Directors) say

Thank you for attending!