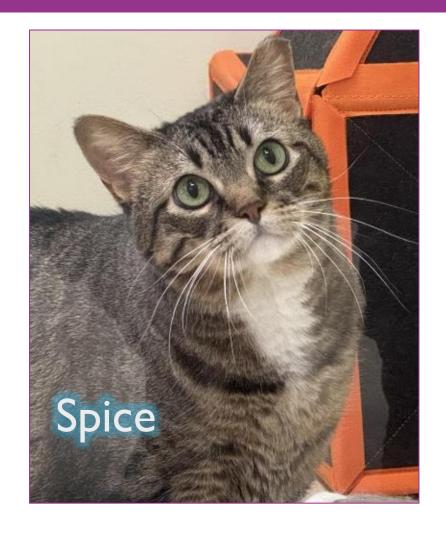

# ADOPTABLE SHELTER CATS - A BONDED PAIR! SOPHIE & SPICE CARNEGIE, I I YO FEMALES

- Adorable, shy girls
- Inseparable
- Need a quiet, patient family