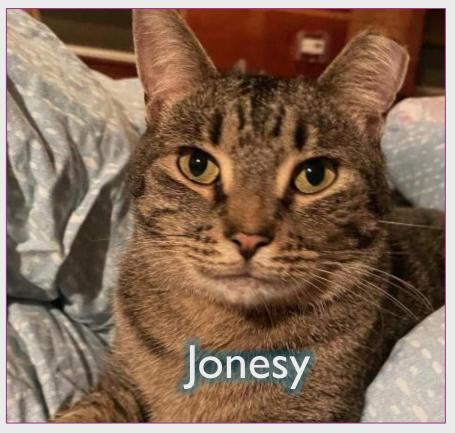

### ADOPTABLE FOSTER CATS JONESY & OGIN NICOLLO, 5YO MALES

- Affectionate & playful
- Friendly & sweet
- pets & wand toys
- Loves to be where the action is!

Meet a foster cat! Visit <a href="https://felinerescue.org/availablecatsandkittens/">https://felinerescue.org/availablecatsandkittens/</a> to submit an adoption inquiry.