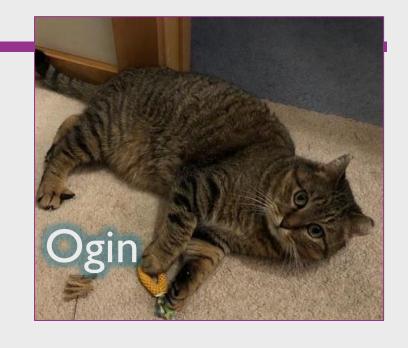

### ADOPTABLE FOSTER CATS JONESY & OGIN NICOLLO, 5YO MALES

- Affectionate & playful
- Friendly & sweet
- pets & wand toys
- Loves to be where the action is!

Meet a foster cat! Visit <a href="https://felinerescue.org/availablecatsandkittens/">https://felinerescue.org/availablecatsandkittens/</a> to submit an adoption inquiry.