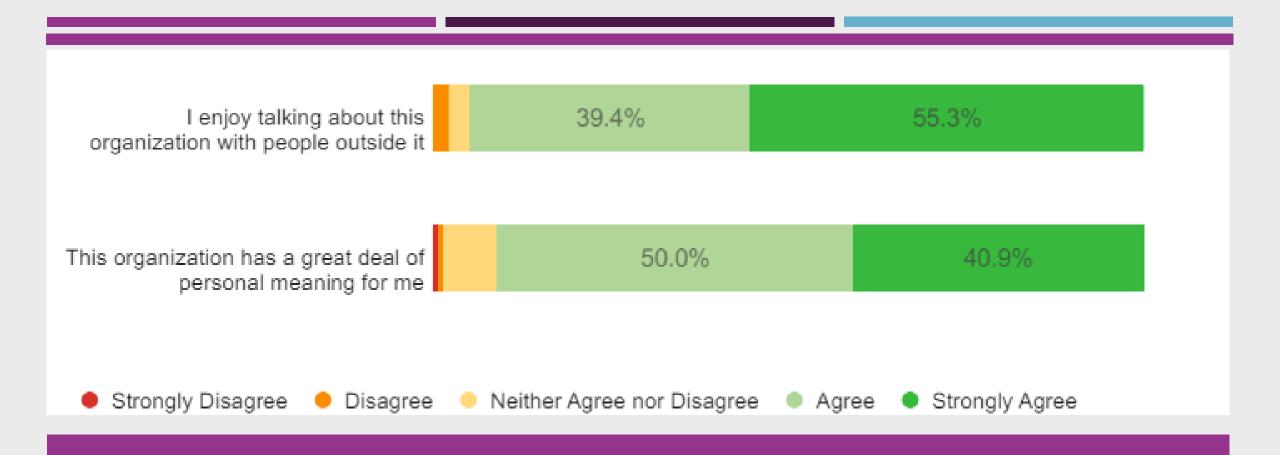

Also new in 2024:
  - Walk for Recovery, Sept. 21
  - Twin Cities VegFest, Sept. 22

## ADOPTABLE FOSTER CAT MILTON ALLEGRO, 8YO MALE

- Incredibly sweet boy
- making biscuits, chasing toys, & snuggling
- Excellent bird monitor
- Very welcoming
- Loves meeting new people
- Affectionate
- Food-motivated
  - Great for clicker training!







#### FELINE RESCUE VOLUNTEER SURVEY

JULIE MORGAN

#### ABOUT THE SURVEY



Conducted by George Mason University in April



Purpose: evaluate the effectiveness of Feline Rescue



157 respondents - 39% response rate (Average is 10-20%)

The scale for all items were from I (Strongly Disagree) to 5 (Strongly Agree)



#### WHAT WAS IN THE SURVEY

Measured effectiveness in 4 areas:

- The organization
- Volunteer work
- Relationships
- Volunteer program



#### ORGANIZATIONAL COMMITMENT



#### RECOGNITION



#### SATISFACTION WITH COMMUNICATION



#### SATISFACTION WITH VOLUNTEER WORK



#### SATISFACTION WITH VOLUNTEER CONTRIBUTIONS



#### ORGANIZATIONAL CONSTRAINTS

#### STRENGTHS

- Helpful staff | support
- Mission
- Communication
- Resources | training
- Flexibility



## OPPORTUNITIES TO IMPROVE

- Communication
- Lack of resources (# of cats)
- Unfriendly staff
- Disorganized
- Lack of training





#### **NEXT STEPS**

- Continue sharing results & progress in weekly email
- Develop & update training involve volunteers
- Schedule roundtable discussions



### **Q&A WITH KATE**



# Available kitty **Vienna**(& the Board of Directors) say

Thank you for attending!